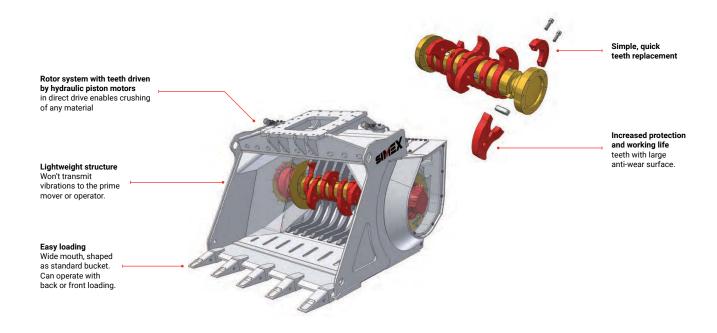

## CRUSHER BUCKET WITH ROTOR SYSTEM FOR EXCAVATORS

Excavator weight between 10 and 18 tonne. Designed to reduce the volume of aggregates directly on site.

**FEATURES** 

## STANDARD EQUIPMENT ON NZ MODELS

Direct drive hydraulic piston motor

1485mm wide bucket

Anti-wear surface teeth

| CBE 20<br>Crusher Bucket<br>with Rotor System | Mouth width (mm) | Total width (mm) | Rotor width (mm) | Bucket capacity<br>(SAE) (m³) | Cutting force<br>(kN) | No. of<br>teeth | Bucket weight empty* (kg) | Oil flow<br>(L/min) | Oil pressure<br>(BAR) |
|-----------------------------------------------|------------------|------------------|------------------|-------------------------------|-----------------------|-----------------|---------------------------|---------------------|-----------------------|
|                                               | 1250             | 1485             | 735              | 60                            | 95                    | 5               | 1320                      | 100 - 190           | 350 - 230             |