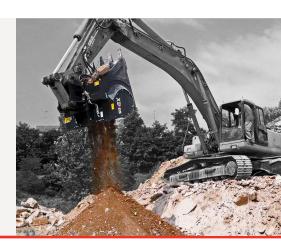

## CRUSHER BUCKET WITH ROTOR SYSTEM FOR EXCAVATORS

Excavator weight between 10 and 18 tonne. Designed to reduce the volume of aggregates directly on site.

**FEATURES** 