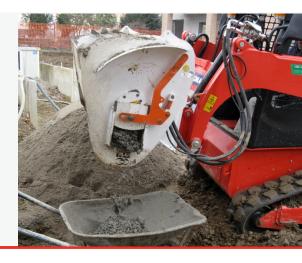

# CONCRETE MIXING BUCKET

## FOR SKID STEER LOADERS

#### STANDARD EQUIPMENT ON NZ MODELS

Bottom and bolted helix made of wear resistant steel HB400

Fixed safety grill with bag breaker

Electric valve

Hydraulic hoses

Electric connection kit

Unloading pipe and side chute\*

Hydraulic opening of the bottom through a cylinder with covered rod

Attachment hitch plate