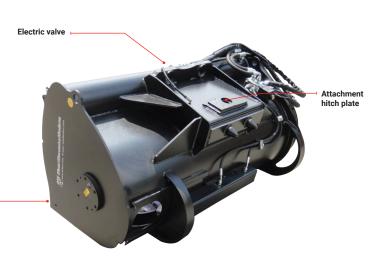

#### STANDARD EQUIPMENT ON NZ MODELS

Bottom and bolted helix made of wear resistant steel HB400

Fixed safety grill with bag breaker

Electric valve

Hydraulic hoses

Electric connection kit

Unloading pipe and side chute\*

Hydraulic opening of the bottom through a cylinder with covered rod

Attachment hitch plate