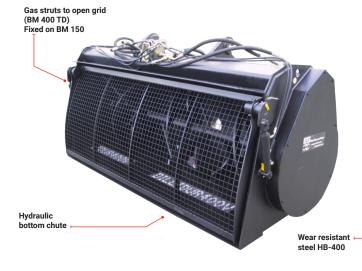

#### STANDARD EQUIPMENT ON NZ MODELS

Bottom and bolted helix made of wear resistant steel HB400

Fixed safety grill with bag breaker

Electric valve

Hydraulic hoses

Electric connection kit

Unloading pipe and side chute\*

#### **OPTIONS**

Hydraulic opening of the safety grill including the safety valve

Opening of the safety grill through gas springs including the safety valve

Multi-hitch options

Flow adjuster & over pressure valve