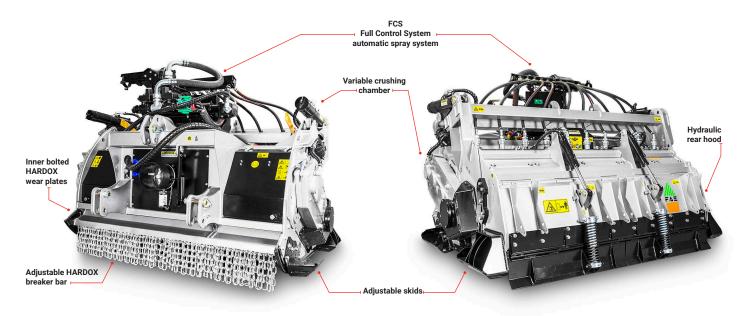

#### STANDARD EQUIPMENT ON NZ MODELS

Adjustable skids P.T.O shaft walterscheild W2600

Inner bolted HARDOX plates for complete antiwear protection

Double sided gearbox transmission (1000 rpm)

Rotor G3, STC/3/pp + STC/FP

Hydraulic rear hood with bolted screening grid

### **OPTIONS**

Hydraulic toplink

Water spray system

FCS full control system

Tooth type G3 R44 + RHD + STC/3/FP + STC/FP

| MTM/HP 225<br>Multitask Machine -<br>PTO Tractor Mounted | Working width<br>(mm) | Total width<br>(mm) | Weight<br>(kg) | Max. working depth (mm) | No. teeth type          |
|----------------------------------------------------------|-----------------------|---------------------|----------------|-------------------------|-------------------------|
|                                                          | 2293                  | 2735                | 6100           | 250 - 400               | G/3 + STC/3/FP + STC/FP |
|                                                          |                       |                     |                |                         | 104 + 4 + 4             |