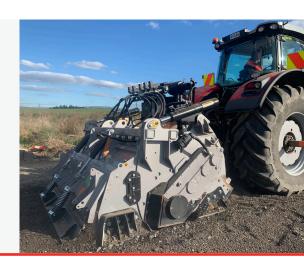

# MULTITASK MACHINE - PTO TRACTOR MOUNTED

Rock grinder stabiliser, stone crusher and asphalt shredder with a maximum working depth of 40cm for tractors between 300 and 360 hp.