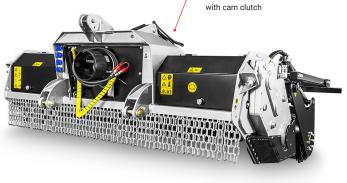

## STANDARD EQUIPMENT ON NZ MODELS

| Friction clutch on side PTO   |
|-------------------------------|
| PTO shaft with cam clutch     |
| Gearbox with freewheel        |
| Transmition with side gearbox |
|                               |