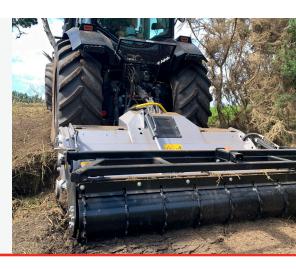

## FORESTRY TILLER WITH FIXED TOOTH ROTOR

Forestry tiller for tractors between 100 - 220hp with a max grinding diameter of 30 cm

FEATURES