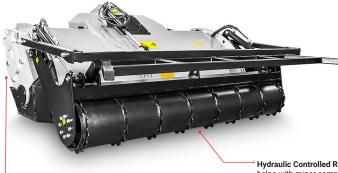

## **OPTIONS**

Hydraulic top link

Multiple tooth options

Custom factory builds upon request

PTO Driveshaft

Dual Transmission with Side Gearbox reduces rotor speed while maintaining power Hydraulic Controlled Roller helps with minor compaction and working uneven terrain