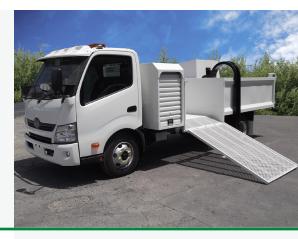

# **OVERVIEW**

Purpose built for use in the maintenance of open spaces, parks and reserves. Can provide transportation for staff, mowers and equipment to the work site along with the removal of the green waste, if required. Spring assisted loading ramps and low approach angles for ease of mower loading; toolbox cabinet storage for tools and certified load anchorage to tie your machines down.

Configurations - Mower Transporter and Walker Mower Transporter

## STANDARD FEATURES

Roller door toolbox cabinet Spring assisted loading ramps Towbar 3500kg rated Full LED lighting package Steps and grab handles to safely access deck Tread-plate or mesh decks and ramps for extra grip Certified load anchorage points and tie rails