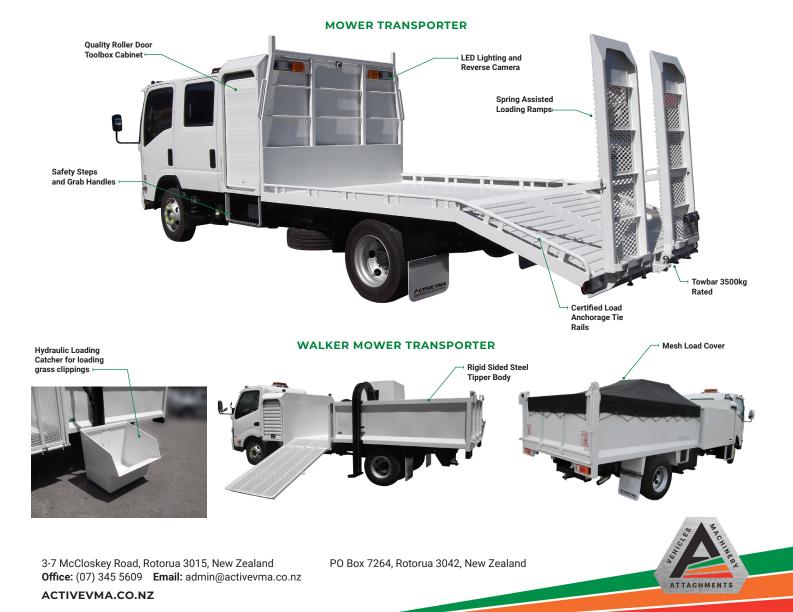

# **OVERVIEW**

Purpose built for use in the maintenance of open spaces, parks and reserves. Can provide transportation for staff, mowers and equipment to the work site along with the removal of the green waste, if required. Spring assisted loading ramps and low approach angles for ease of mower loading; toolbox cabinet storage for tools and certified load anchorage to tie your machines down.

Configurations - Mower Transporter and Walker Mower Transporter

## STANDARD FEATURES

Roller door toolbox cabinet Spring assisted loading ramps Towbar 3500kg rated Full LED lighting package Steps and grab handles to safely access deck Tread-plate or mesh decks and ramps for extra grip Certified load anchorage points and tie rails

**FEATURES**