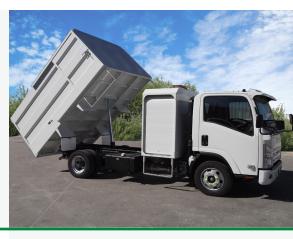

### **OVERVIEW**

Engineered to withstand the toughest applications in the New Zealand City Care industry and used for a wide variety of rubbish collection. Active VMA has been designing and building Litter truck bodies, of the highest quality for over 20 years with proven performance in some of New Zealand's largest fleets.

#### STANDARD FEATURES

Toolbox cabinet fitted with shelving and roller doors
High strength Corten steel tipper body with electric over hydraulic single under body hoist
Towbar 3500kg rated
Full LED lighting package
Safe access steps and grab handles