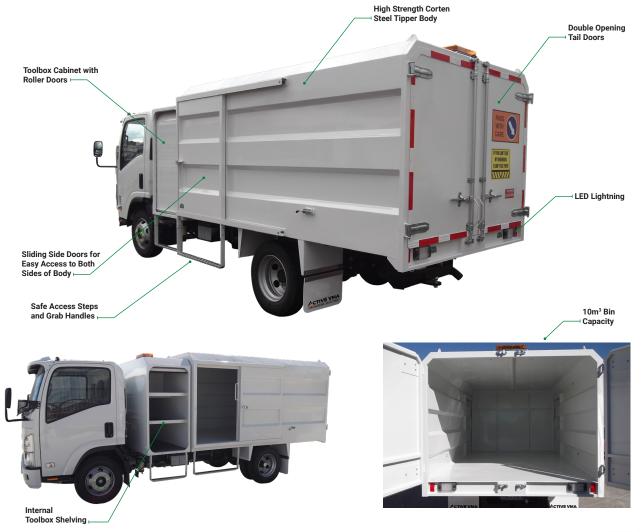

#### **FEATURES**

#### STANDARD FEATURES

Toolbox cabinet fitted with shelving and roller doors
High strength Corten steel tipper body with electric over hydraulic single under body hoist
Towbar 3500kg rated
Full LED lighting package
Safe access steps and grab handles