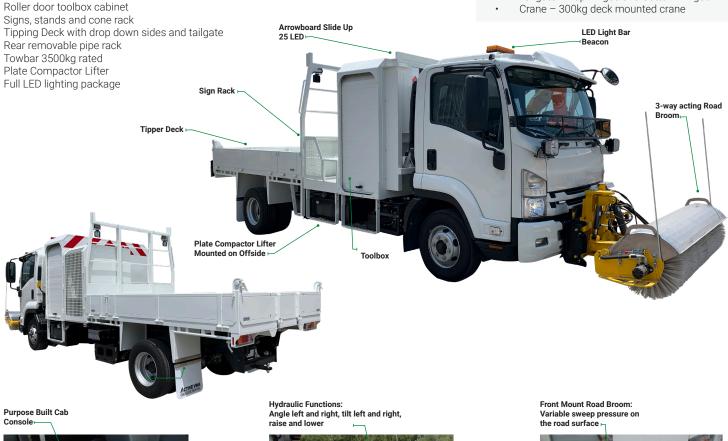

**INFRASTRUCTURE & ROADING** 

STANDARD FEATURES

Front mounted Road Broom - 3 way acting and detachable

Arrowboard - Slide up 25 LED with Red/White chevron

## **OPTIONS:**

- Snowplough detachable
- Tailgate 2-way swing and top hinged
- Tailgate Top hinged and bottom hinged
- Crane 300kg deck mounted crane

**FEATURES** 

3-7 McCloskey Road, Rotorua 3015, New Zealand Office: (07) 345 5609 Email: admin@activevma.co.nz ACTIVEVMA.CO.NZ