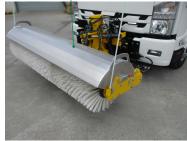

**INFRASTRUCTURE & ROADING** 

STANDARD FEATURES

Front mounted Road Broom - 3 way acting and detachable

Arrowboard - Slide up 25 LED with Red/White chevron