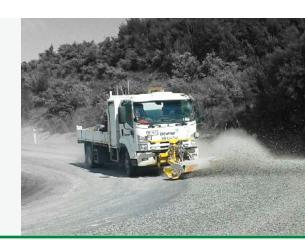

## **OVERVIEW**

Our tried and proven Multi-Purpose Network Maintenance truck, featuring our 3-way acting Road Broom has everything you need for everyday operations, all in one complete unit.