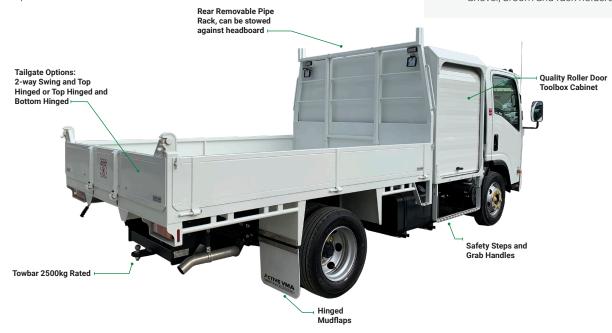

### STANDARD FEATURES

Roller Door Toolbox cabinet
Tipping Deck with drop down sides and tailgate
Rear removable pipe rack
Towbar 3500kg rated
Full LED lighting package
Safe Access steps and grab handles
Hinged mudflaps

# OPTIONS:

- Tailgate 2-way swing and top hinged
- Tailgate Top hinged and bottom hinged
- Crane 300kg deck mounted crane
- Arrowboard Slide up 25 LED with Red/White chevron
- Signs, stands and cone rack
- Plate compactor lifter
- Shovel, broom and rack holders