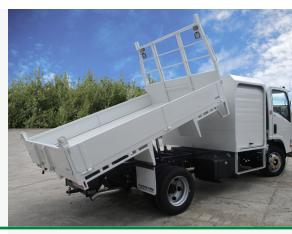

# **OVERVIEW**

Active VMA Designed Multi-Purpose Construction and Roading Maintenance truck, a universal fit for purpose, do anything design. Everything you need for everyday operations, all in one complete unit.

### STANDARD FEATURES

Roller Door Toolbox cabinet
Tipping Deck with drop down sides and tailgate
Rear removable pipe rack
Towbar 3500kg rated
Full LED lighting package
Safe Access steps and grab handles
Hinged mudflaps