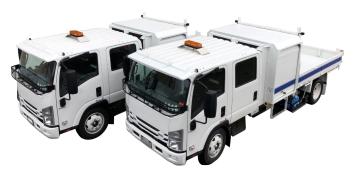

# **OVERVIEW**

Active VMA Designed Multi-Purpose Construction and Roading Maintenance truck, a universal fit for purpose, do anything design. Everything you need for everyday operations, all in one complete unit.

Available in both single cab and double cab configurations.

### STANDARD FEATURES

Roller Door Toolbox cabinet
Tipping Deck with drop down sides and tailgate
Rear removable pipe rack
Towbar 3500kg rated
Full LED lighting package
Safe Access steps and grab handles
Hinged mudflaps