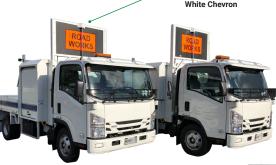

# OPTIONS:

- Tailgate 2-way swing and top hinged
- Tailgate Top hinged and bottom hinged
- Crane 300kg deck mounted crane
- Arrowboard Slide up 25 LED with Red/White chevron
- Signs, stands and cone rack
- Plate compactor lifter
- Shovel, broom and rack holders

#### **FLEET BUILDS**

→ Optional Arrowboard –
 Slide up 25 LED with Red/
 White Chevron

3-7 McCloskey Road, Rotorua 3015, New Zealand **Office:** (07) 345 5609 **Email:** admin@activevma.co.nz

PO Box 7264, Rotorua 3042, New Zealand