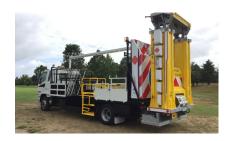

## **OVERVIEW**

High visibility, high productivity Traffic Management Sign Trucks, tried and proven within the industry. Engineered, and certified where required, to comply with: COPTEM's, NZTA Heavy Vehicle Standards and AS/NZ Fall Arrest Standard. Available as: Level 1 in both single and double cabs, Level 2 and Level 3 configurations. Active ADP standard designs available to suit many of New Zealand preferred chassis models.

### STANDARD FEATURES

Full LED lighting package
Certified Fall Arrest harness points
Step wells with gates, safety grab handles and rails.
Sign, stands, feet racking, sandbag storage
Arrow boards both 25 LED and European
Attenuators for Level 1, 2 and 3 designs
AWVMS Advance Warning Variable Message Systems setups.