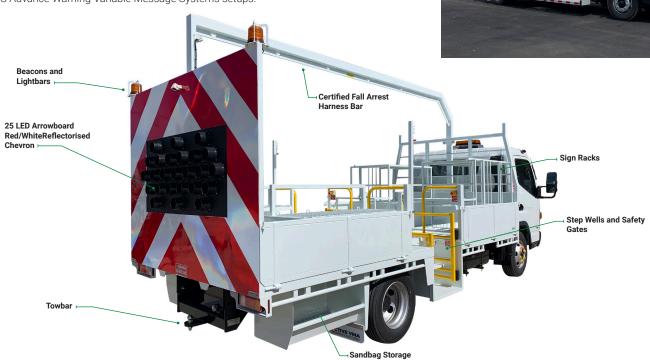

### STANDARD FEATURES

Full LED lighting package
Certified Fall Arrest harness points
Step wells with gates, safety grab handles and rails.
Sign, stands, feet racking, sandbag storage
Arrow boards both 25 LED and European
Attenuators for Level 1, 2 and 3 designs
AWVMS Advance Warning Variable Message Systems setups.