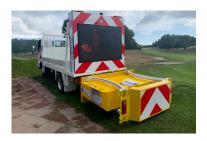

## **OVERVIEW**

High visibility, high productivity Traffic Management Sign Trucks, tried and proven within the industry. Engineered, and certified where required, to comply with: COPTEM's, NZTA Heavy Vehicle Standards and AS/NZ Fall Arrest Standard. Available as: Level 1 in both single and double cabs, Level 2 and Level 3 configurations. Active ADP standard designs available to suit many of New Zealand preferred chassis models.

### STANDARD FEATURES

Full LED lighting package
Certified Fall Arrest harness points
Step wells with gates, safety grab handles and rails.
Sign, stands, feet racking, sandbag storage
Arrow boards both 25 LED and European
Attenuators for Level 1, 2 and 3 designs
AWVMS Advance Warning Variable Message Systems setups.