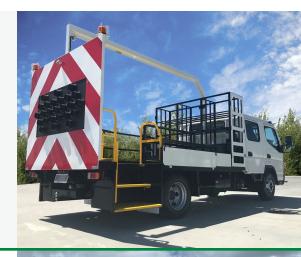

# TRAFFIC MANAGEMENT SIGN TRUCKS

## **OVERVIEW**

High visibility, high productivity Traffic Management Sign Trucks, tried and proven within the industry. Engineered, and certified where required, to comply with: COPTEM's, NZTA Heavy Vehicle Standards and AS/NZ Fall Arrest Standard. Available as: Level 1 in both single and double cabs, Level 2 and Level 3 configurations. Active ADP standard designs available to suit many of New Zealand preferred chassis models.