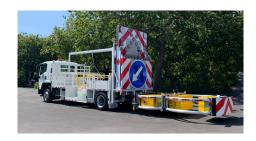

## **OVERVIEW**

High visibility, high productivity Traffic Management Sign Trucks, tried and proven within the industry. Engineered, and certified where required, to comply with: COPTEM's, NZTA Heavy Vehicle Standards and AS/NZ Fall Arrest Standard. Available as: Level 1 in both single and double cabs, Level 2 and Level 3 configurations. Active ADP standard designs available to suit many of New Zealand preferred chassis models.

### STANDARD FEATURES

Full LED lighting package
Certified Fall Arrest harness points
Step wells with gates, safety grab handles and rails.
Sign, stands, feet racking, sandbag storage
Arrow boards both 25 LED and European
Attenuators for Level 1, 2 and 3 designs
AWVMS Advance Warning Variable Message Systems setups.